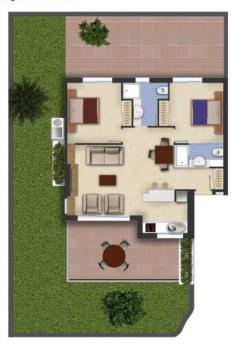

## Sold

Model: Garden Corner Property: 91,2-98,63m<sup>2</sup> Garden: 29-100m<sup>2</sup> 2 Bedrooms - 2 Bathrooms

Ground Floor

Imagen Artística carece de valor contractual/Artistic Image free of contractual nature

#### **FEATURES**

| Total area           | $184.7 \text{ m}^2$ | Rooms         | 2         |
|----------------------|---------------------|---------------|-----------|
| Property area        | 91.2 m²             | Bathrooms     | 2         |
| Terraces surface     | 93.5 m <sup>2</sup> | Terraces      | 2         |
| Superficie pérgolas  | $0 \text{ m}^2$     | Pérgolas      | 0         |
| Storage room surface | $m^2$               | Storerooms    | Χ         |
| Garden area          | $29 \text{ m}^2$    | Kitchens      | 1         |
| Solarium surface     | $m^2$               | Garage        | Χ         |
| Plot area            | $m^2$               | Swimming pool | Χ         |
|                      |                     | Lift          | $\sqrt{}$ |
| Energy rating        | С                   |               |           |