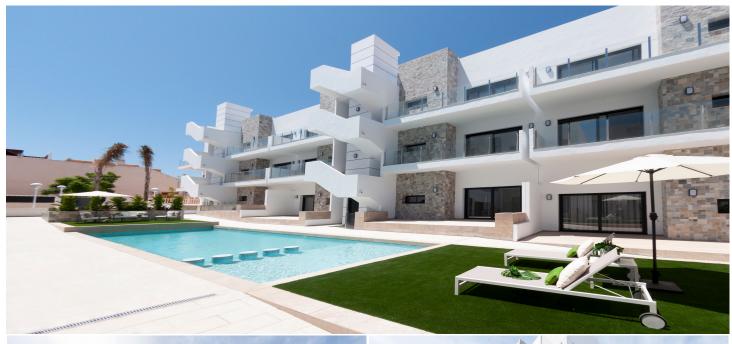

## Sold

Model: Garden Corner Property: 91,2-98,63m<sup>2</sup> Garden: 29-100m<sup>2</sup> 2 Bedrooms - 2 Bathrooms

Ground Floor

Imagen Artística carece de valor contractual/Artistic Image free of contractual nature

#### **DESCRIPTION**

Last ground floor apartment available with private garden. All the apartments face the swimming pool. Private underground parking. The residential complex has spectacular garden areas where you can take a pleasant stroll. The surroundings of this residential are unbeatable. It is only 10 minutes from Alicante and 5 minutes walk from the Arenales del Sol beach (Elche), one of the best beaches on our coast.