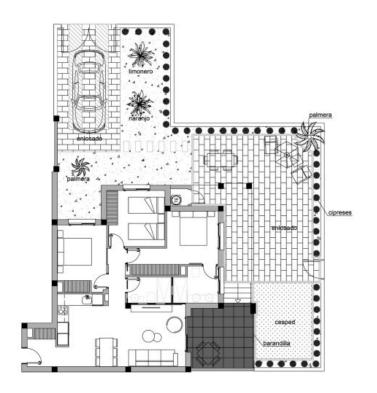

# Sold

ADHARA RESIDENTIAL - MODEL JAZMIN B GARDEN

3 BEDROOMS / 2 BATHROOMS

TOTAL SURFACE PROPERTY SURFACE COVERED TERRACE GARDEN PRIVATE PARKING STORAGE ROOM 104.06 M2 97.86 M2 6.5 M2 130 - 140 M2

Property information may be subject to errors and is not contractual. The surfaces expressed are approximate being able to undergo modifications for technical reasons, Artistic Images Free Of Contractual Nature.

#### **FEATURES**

| Total area           | 104.06 m <sup>2</sup> | Rooms          | 3            |
|----------------------|-----------------------|----------------|--------------|
| Property area        | 97.86 m <sup>2</sup>  | Bathrooms      | 2            |
| Terraces surface     | 6.2 m <sup>2</sup>    | Terraces       | 1            |
| Superficie pérgolas  | $0 \text{ m}^2$       | Pérgolas       | 0            |
| Storage room surface | $m^2$                 | Storerooms     | √ (n:1)      |
| Garden area          | 130 m <sup>2</sup>    | Kitchens       | 1            |
| Solarium surface     | $m^2$                 | Private garage | $\checkmark$ |
| Plot area            | $m^2$                 | Communal pool  | $\checkmark$ |
|                      |                       | Lift           | Χ            |