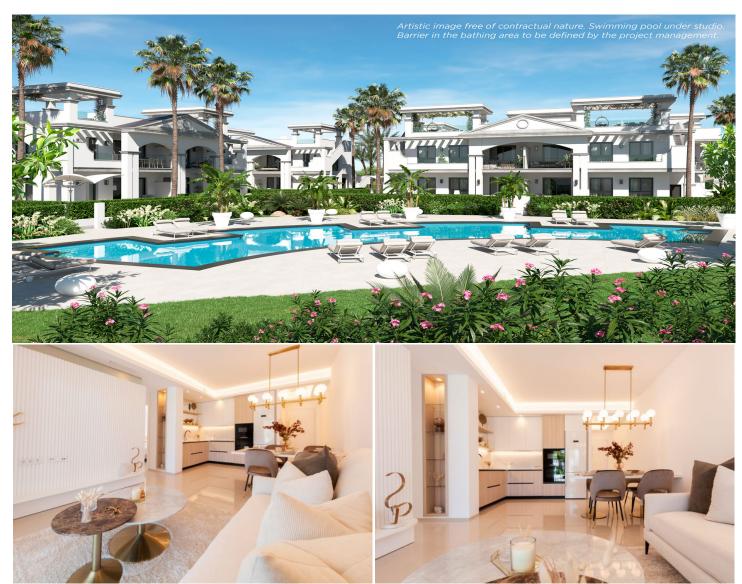

# Sold

ADHARA RESIDENTIAL - MODEL JAZMIN B GARDEN

3 BEDROOMS / 2 BATHROOMS

TOTAL SURFACE PROPERTY SURFACE COVERED TERRACE GARDEN PRIVATE PARKING STORAGE ROOM 104.06 M2 97.86 M2 6.5 M2 130 - 140 M2

Property information may be subject to errors and is not contractual. The surfaces expressed are approximate being able to undergo modifications for technical reasons, Artistic Images Free Of Contractual Nature.

#### DESCRIPTION

Adhara is a beautiful residential complex made up of different types of housing: apartments and semi-detached villas.

The apartments have 2 bedrooms and 2 bathrooms in the Adhara model and 3 bedrooms and 2 bathrooms in the Jazmín model, as well as an open plan kitchen and living-dining room. You can choose the option of ground floor with beautiful private garden or top floor with spacious solarium.

The semi-detached villas have 3 bedrooms and 3 bathrooms, open plan kitchen, large lounge dining room and solarium and private garden.

Located in Ciudad Quesada, with all amenities at your fingertips, just 10 minutes from the beach and 35 minutes from Alicante Airport.