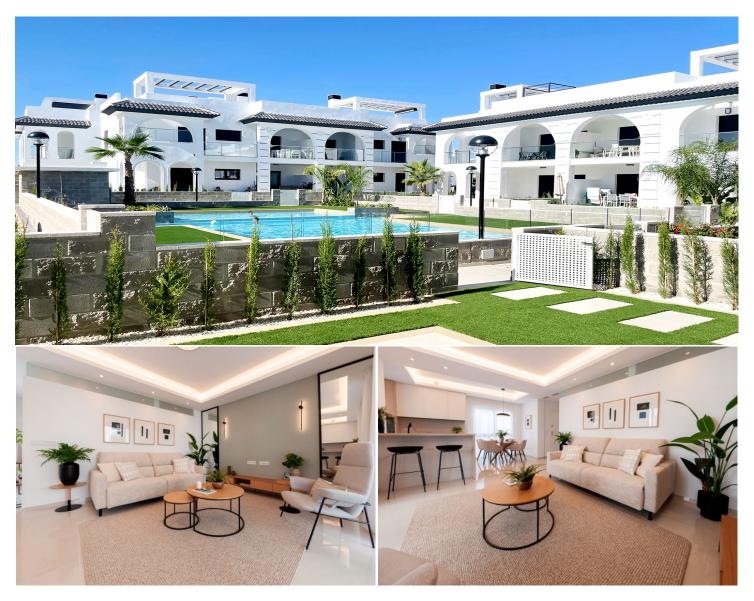

# Sold

ENORA GARDEN RESIDENTIAL - MODEL BIANCA GROUND FLOOR

2 BEDROOMS / 2 BATHROOMS

TOTAL SURFACE 88 M2
PROPERTY SURFACE 81.5 M2
COVERED TERRACE 6.5 M2
GARDEN 80-110 M2
PRIVATE PARKING
STORAGE ROOM

Property information may be subject to errors and is not contractual. The surfaces expressed are approximate being able to undergo modifications for technical reasons. Artistic Images Free Of Contractual Nature.

#### DESCRIPTION

New Mediterranean style private residential located in Ciudad Quesada, with communal swimming pool and green areas. The residential consists of 20 apartaments: 10 ground floor apartments with large private garden, and 10 penthouses with spacious solarium. All the properties have views to the swimming pool and include parking space.

The apartments are distributed in: 3 blocks of 4 apartments model Bianca with 2 bedrooms. 1 block of 8 apartments model Jazmin with 3 bedrooms.

Located in Doña Pepa Urbanisation, in Ciudad Quesada, in a pleasant and quiet environment. Close to all necessary services, such as supermarkets, restaurants, pharmacies, health centre... Only 10 minutes from the best beaches of the Costa Blanca, such as Guardamar or Torrevieja.