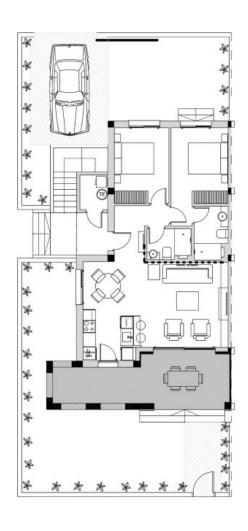

# Sold

ENORA GARDEN RESIDENTIAL - MODEL BIANCA GROUND FLOOR

2 BEDROOMS / 2 BATHROOMS

TOTAL SURFACE 88 M2
PROPERTY SURFACE 81.5 M2
COVERED TERRACE 6.5 M2
GARDEN 80-110 M2
PRIVATE PARKING
STORAGE ROOM

Property information may be subject to errors and is not contractual. The surfaces expressed are approximate being able to undergo modifications for technical reasons. Artistic Images Free Of Contractual Nature.

#### **FFATURES**

| Total area           | 88 m <sup>2</sup>   | Rooms          | 2            |
|----------------------|---------------------|----------------|--------------|
| Property area        | 81.5 m <sup>2</sup> | Bathrooms      | 2            |
| Terraces surface     | 6.5 m <sup>2</sup>  | Terraces       | 1            |
| Superficie pérgolas  | $0 \text{ m}^2$     | Pérgolas       | 0            |
| Storage room surface | $m^2$               | Storerooms     | √ (n:1)      |
| Garden area          | 100 m <sup>2</sup>  | Kitchens       | 1            |
| Solarium surface     | $m^2$               | Private garage | $\checkmark$ |
| Plot area            | $m^2$               | Communal pool  | $\checkmark$ |
|                      |                     | Lift           | Χ            |