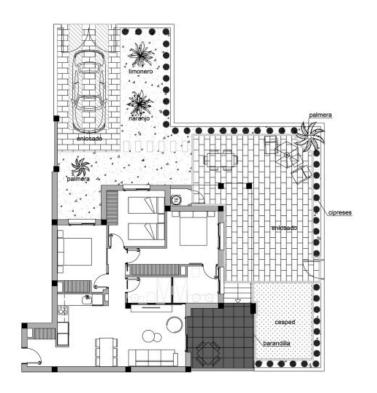

# Sold

ADHARA RESIDENTIAL - MODEL JAZMIN B GARDEN

3 BEDROOMS / 2 BATHROOMS

TOTAL SURFACE PROPERTY SURFACE COVERED TERRACE GARDEN PRIVATE PARKING STORAGE ROOM 104.06 M2 97.86 M2 6.5 M2 130 - 140 M2

Property information may be subject to errors and is not contractual. The surfaces expressed are approximate being able to undergo modifications for technical reasons, Artistic Images Free Of Contractual Nature.

### **FEATURES**

| Total area           | 104.06 m <sup>2</sup> | Rooms            | 3            |
|----------------------|-----------------------|------------------|--------------|
| Property area        | 97.86 m²              | Bathrooms        | 2            |
| Terraces surface     | 6.2 m <sup>2</sup>    | Terraces         | 1            |
| Superficie pérgolas  | $0 \text{ m}^2$       | Pérgolas         | Ο            |
| Storage room surface | $m^2$                 | Storerooms       | √ (n:1)      |
| Garden area          | $140 \text{ m}^2$     | Kitchens         | 1            |
| Solarium surface     | $m^2$                 | Community garage | $\checkmark$ |
| Plot area            | $m^2$                 | Communal pool    | $\checkmark$ |
|                      |                       | Lift             | Χ            |