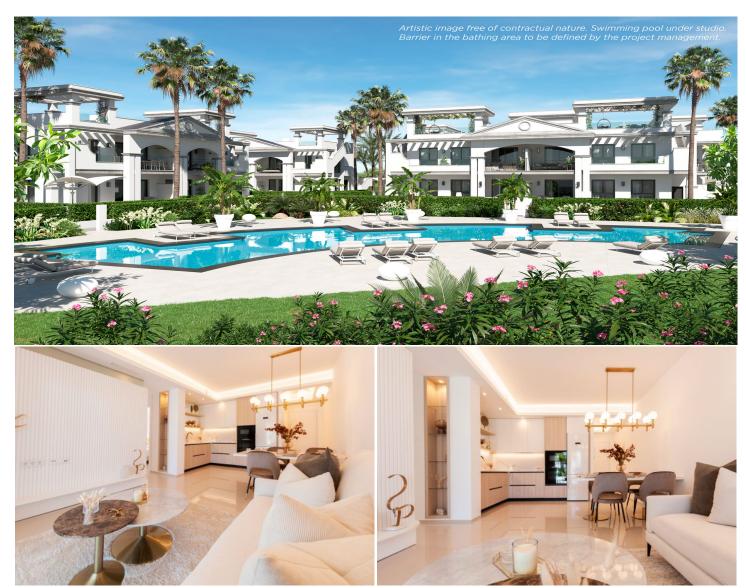

#### DESCRIPTION

Adhara is a beautiful residential complex made up of different types of housing: apartments and semi-detached villas.

The apartments have 2 bedrooms and 2 bathrooms in the Adhara model and 3 bedrooms and 2 bathrooms in the Jazmín model, as well as an open plan kitchen and living-dining room. You can choose the option of ground floor with beautiful private garden or top floor with spacious solarium.

The semi-detached villas have 3 bedrooms and 3 bathrooms, open plan kitchen, large lounge dining room and solarium and private garden.

Located in Ciudad Quesada, with all amenities at your fingertips, just 10 minutes from the beach and 35 minutes from Alicante Airport.