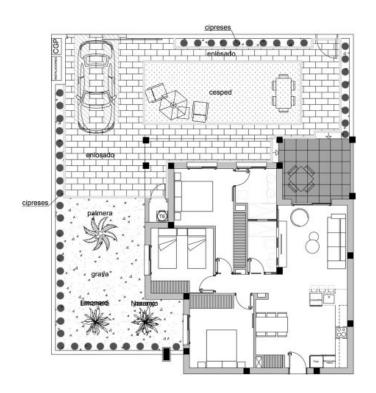

#### 3 BEDROOMS / 2 BATHROOMS

TOTAL SURFACE
PROPERTY SURFACE
COVERED TERRACE
GARDEN
PRIVATE PARKING
STORAGE ROOM

107.39 M2 101.89 M2 5.5 M2 90 - 130 M2

Property information may be subject to errors and is not contractual. The surfaces expressed are approximate, being able to undergo modifications for technical reasons. Artistic Images Fire Of Contractual Nature.

#### **FEATURES**

| Total area           | 107.39 m <sup>2</sup> | Rooms      | 3                          |
|----------------------|-----------------------|------------|----------------------------|
| Property area        | 101.89 m²             | Bathrooms  | 2                          |
| Terraces surface     | 5.5 m <sup>2</sup>    | Terraces   | 1                          |
| Superficie pérgolas  | $0 \text{ m}^2$       | Pérgolas   | 0                          |
| Storage room surface | $m^2$                 | Storerooms | +10.000€ (Optional) - n:18 |
|                      |                       |            |                            |

Garden area 90 m $^2$  Kitchens 1 Solarium surface m $^2$  Community garage  $\sqrt{}$  Plot area m $^2$  Communal pool  $\sqrt{}$  Lift X

Energy rating