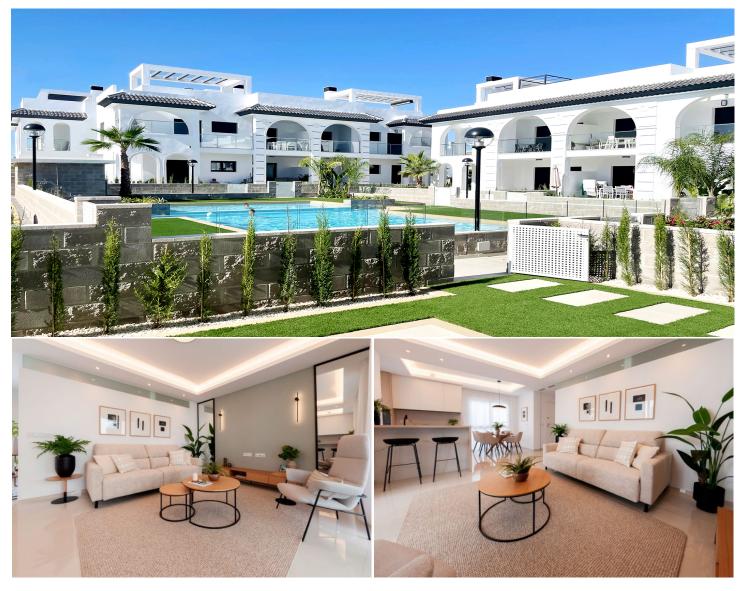

New Mediterranean style private residential located in Ciudad Quesada, with communal swimming pool and green areas. The residential consists of 20 apartaments: 10 ground floor apartments with large private garden, and 10 penthouses with spacious solarium. All the properties have views to the swimming pool and include parking space.

The apartments are distributed in: 3 blocks of 4 apartments model Bianca with 2 bedrooms. 1 block of 8 apartments model Jazmin with 3 bedrooms.

Located in Doña Pepa Urbanisation, in Ciudad Quesada, in a pleasant and quiet environment. Close to all necessary services, such as supermarkets, restaurants, pharmacies, health centre... Only 10 minutes from the best beaches of the Costa Blanca, such as Guardamar or Torrevieja.