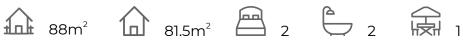

#### ENORA GARDEN RESIDENTIAL - MODEL BIANCA GROUND FLOOR

| 2 BEDROOMS / 2 BATHROOMS |           |  |
|--------------------------|-----------|--|
| TOTAL SURFACE            | 88 M2     |  |
| PROPERTY SURFACE         | 81.5 M2   |  |
| COVERED TERRACE          | 6.5 M2    |  |
| GARDEN                   | 80-110 M2 |  |
| PRIVATE PARKING          |           |  |
| STORAGE ROOM             |           |  |

### **FFATURES**

| Total area           | 88 m <sup>2</sup>   | Rooms          | 2            |
|----------------------|---------------------|----------------|--------------|
| Property area        | 81.5 m <sup>2</sup> | Bathrooms      | 2            |
| Terraces surface     | 6.5 m <sup>2</sup>  | Terraces       | 1            |
| Superficie pérgolas  | 0 m <sup>2</sup>    | Pérgolas       | 0            |
| Storage room surface | m²                  | Storerooms     | √ (n:1)      |
| Garden area          | 80 m <sup>2</sup>   | Kitchens       | 1            |
| Solarium surface     | m <sup>2</sup>      | Private garage | -/           |
| Solution Surface     | 111                 | Private garage | $\checkmark$ |
| Plot area            | m <sup>2</sup>      | Communal pool  |              |