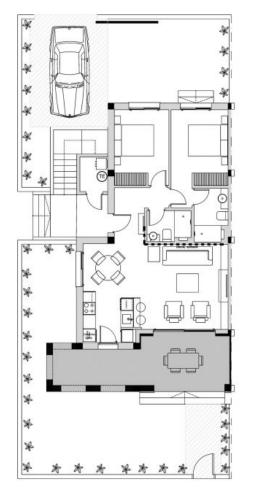

#### ENORA GARDEN RESIDENTIAL - MODEL BIANCA GROUND FLOOR

| 2 BEDROOMS / 2 BATHROOMS |           |  |
|--------------------------|-----------|--|
| TOTAL SURFACE            | 88 M2     |  |
| PROPERTY SURFACE         | 81.5 M2   |  |
| COVERED TERRACE          | 6.5 M2    |  |
| GARDEN                   | 80-110 M2 |  |
| PRIVATE PARKING          |           |  |
| STORAGE ROOM             |           |  |

### **FFATURES**

| Total area           | 88 m <sup>2</sup>   | Rooms          | 2            |
|----------------------|---------------------|----------------|--------------|
| Property area        | 81.5 m <sup>2</sup> | Bathrooms      | 2            |
| Terraces surface     | 6.5 m <sup>2</sup>  | Terraces       | 1            |
| Superficie pérgolas  | 0 m <sup>2</sup>    | Pérgolas       | 0            |
| Storage room surface | m²                  | Storerooms     | √ (n:1)      |
| Garden area          | 80 m <sup>2</sup>   | Kitchens       | 1            |
| Solarium surface     | m <sup>2</sup>      | Private garage | -/           |
| Solution Surface     | 111                 | Private garage | $\checkmark$ |
| Plot area            | m <sup>2</sup>      | Communal pool  |              |