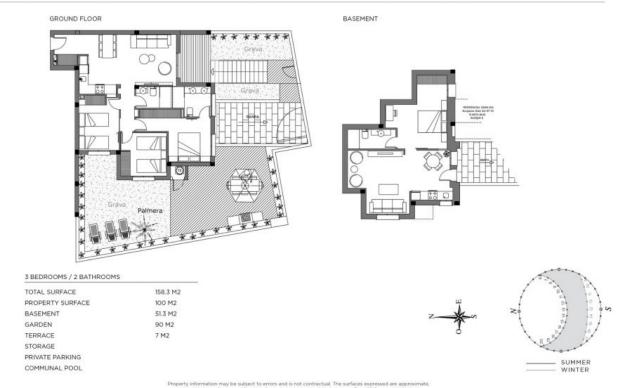

# 43 Garden: Apartment for sale in Doña Pepa - Quesada

158.3m<sup>2</sup> 100m<sup>2</sup> 3 2 2 1

Price from

Each block has 8 properties, 4 on each floor. The ground floors have their own large private garden.

#### **FEATURES**

| Total area           | 158.3 m <sup>2</sup> | Rooms             | 3            |
|----------------------|----------------------|-------------------|--------------|
| Property area        | $100 \text{ m}^2$    | Bathrooms         | 2            |
| Basement area        | 51.30 m <sup>2</sup> | Basement finished | $\checkmark$ |
| Terraces surface     | $7  \mathrm{m}^2$    | Terraces          | 1            |
| Superficie pérgolas  | $0 \text{ m}^2$      | Pérgolas          | Ο            |
| Storage room surface | $m^2$                | Storerooms        | √ (n:1)      |
| Garden area          | 90 m²                | Kitchens          | 1            |
| Solarium surface     | $m^2$                | Private garage    | $\checkmark$ |
| Plot area            | $m^2$                | Communal pool     | $\checkmark$ |
|                      |                      | Lift              | X            |
| Energy rating        | D                    |                   |              |