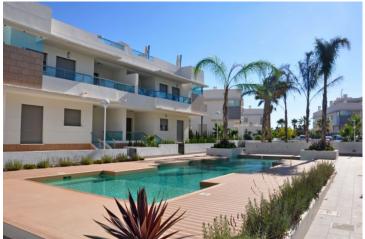

#### **DESCRIPTION**

Gran Sol is a residential located in Doña Pepa, an elegant urbanization with wide avenues, wonderful views to the Natural Park and the salt lakes with a wide range of leisure activities and all the necessary amenities.

Gran Sol is comprised of 7 blocks, 2 swimming pools, beautiful Green areas and a private parking inside the residential. Its high-tech architecture with pure lines combines perfectly with its predominant colour (white) giving a sensation of harmony.