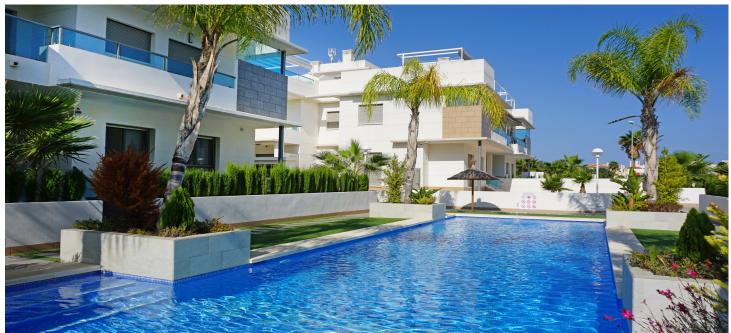

#### **DESCRIPTION**

Gran Sol is a residential located in Doña Pepa, an elegant urbanization with wide avenues, wonderful views to the Natural Park and the salt lakes with a wide range of leisure activities and all the necessary amenities.

Gran Sol is comprised of 7 blocks, 2 swimming pools, beautiful Green areas and a private parking inside the residential. Its high-tech architecture with pure lines combines perfectly with its predominant colour (white) giving a sensation of harmony.

Each block has 8 properties, 4 on each floor. The ground floors have their own large private garden.