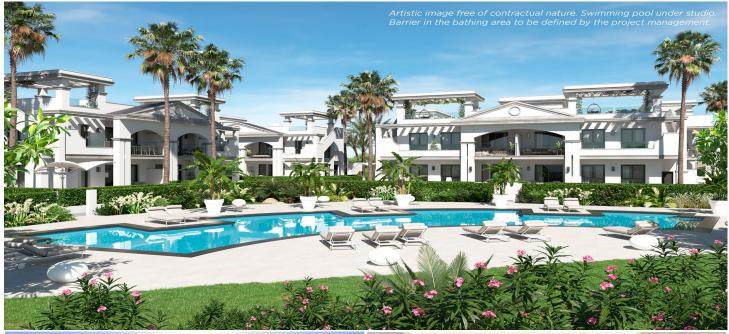

#### DESCRIPTION

Adhara is a beautiful residential complex made up of different types of housing: apartments and semi-detached villas.

The apartments have 2 bedrooms and 2 bathrooms in the Adhara model and 3 bedrooms and 2 bathrooms in the Jazmín model, as well as an open plan kitchen and living-dining room. You can choose the option of ground floor with beautiful private garden or top floor with spacious solarium.

The semi-detached villas have 3 bedrooms and 3 bathrooms, open plan kitchen, large lounge dining room and solarium and private garden.

Located in Ciudad Quesada, with all amenities at your fingertips, just 10 minutes from the beach and 35 minutes from Alicante Airport.

#### **FEATURES**

| Total area           | 83.44 m <sup>2</sup> | Rooms          | 2                         |
|----------------------|----------------------|----------------|---------------------------|
| Property area        | $79.14 \text{ m}^2$  | Bathrooms      | 2                         |
| Terraces surface     | $4.3 \text{ m}^2$    | Terraces       | 1                         |
| Superficie pérgolas  | $0 \text{ m}^2$      | Pérgolas       | 0                         |
| Storage room surface | $m^2$                | Storerooms     | +10.000€ (Optional) - n:5 |
| Garden area          | 135 m <sup>2</sup>   | Kitchens       | 1                         |
| Solarium surface     | $m^2$                | Private garage | $\checkmark$              |
| Plot area            | $m^2$                | Communal pool  | $\checkmark$              |
|                      |                      | Lift           | Χ                         |
|                      |                      |                |                           |