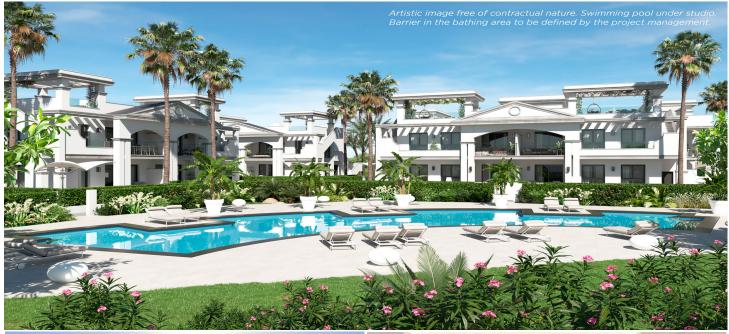

#### DESCRIPTION

Adhara is a beautiful residential complex made up of different types of housing: apartments and semi-detached villas.

The apartments have 2 bedrooms and 2 bathrooms in the Adhara model and 3 bedrooms and 2 bathrooms in the Jazmín model, as well as an open plan kitchen and living-dining room. You can choose the option of ground floor with beautiful private garden or top floor with spacious solarium.

The semi-detached villas have 3 bedrooms and 3 bathrooms, open plan kitchen, large lounge dining room and solarium and private garden.

Located in Ciudad Quesada, with all amenities at your fingertips, just 10 minutes from the beach and 35 minutes from Alicante Airport.

#### **FEATURES**

| Total area           | 83.44 m <sup>2</sup> | Rooms          | 2                         |
|----------------------|----------------------|----------------|---------------------------|
| Property area        | 79.14 m <sup>2</sup> | Bathrooms      | 2                         |
| Terraces surface     | $4.3 \text{ m}^2$    | Terraces       | 1                         |
| Superficie pérgolas  | $0 \text{ m}^2$      | Pérgolas       | 0                         |
| Storage room surface | $m^2$                | Storerooms     | +10.000€ (Optional) - n:7 |
| Garden area          | $100 \text{ m}^2$    | Kitchens       | 1                         |
| Solarium surface     | $m^2$                | Private garage | $\checkmark$              |
| Plot area            | $m^2$                | Communal pool  | $\checkmark$              |
|                      |                      | Lift           | Χ                         |