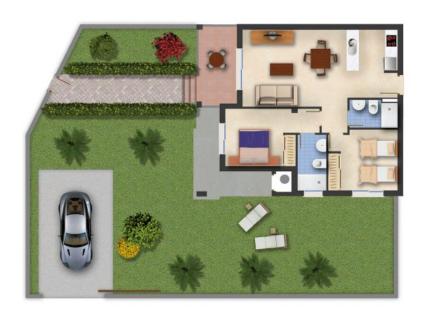

## Sold

Model: Alba Garden Property: 76,7m<sup>2</sup> Garden: 224 m<sup>2</sup> 2 Bedrooms 2 Bathrooms

Imagen Artística carece de valor contractual/Artistic Image free of contractual nature

#### **FEATURES**

| Total area           | 76.79 m²             | Rooms          | 2            |
|----------------------|----------------------|----------------|--------------|
| Property area        | 72.97 m <sup>2</sup> | Bathrooms      | 2            |
| Terraces surface     | $3.82  \text{m}^2$   | Terraces       | 1            |
| Superficie pérgolas  | $0 \text{ m}^2$      | Pérgolas       | Ο            |
| Storage room surface | $m^2$                | Storerooms     | √ (n:1)      |
| Garden area          | 224 m <sup>2</sup>   | Kitchens       | 1            |
| Solarium surface     | $m^2$                | Private garage | $\checkmark$ |
| Plot area            | $m^2$                | Swimming pool  | X            |
|                      |                      | Lift           | $\checkmark$ |
| Energy rating        | В                    |                |              |