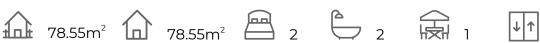

#### **FEATURES**

| Total area           | 78.55 m²             | Rooms         | 2         |
|----------------------|----------------------|---------------|-----------|
| Property area        | 78.55 m <sup>2</sup> | Bathrooms     | 2         |
| Terraces surface     | $0 \text{ m}^2$      | Terraces      | 1         |
| Superficie pérgolas  | $0 \text{ m}^2$      | Pérgolas      | 0         |
| Storage room surface | $m^2$                | Storerooms    | X         |
| Garden area          | $m^2$                | Kitchens      | 1         |
| Solarium surface     | $m^2$                | Garage        | Χ         |
| Plot area            | $m^2$                | Communal pool | $\sqrt{}$ |
|                      |                      | Lift          | $\sqrt{}$ |
| Enorgy rating        | ⊏                    |               |           |