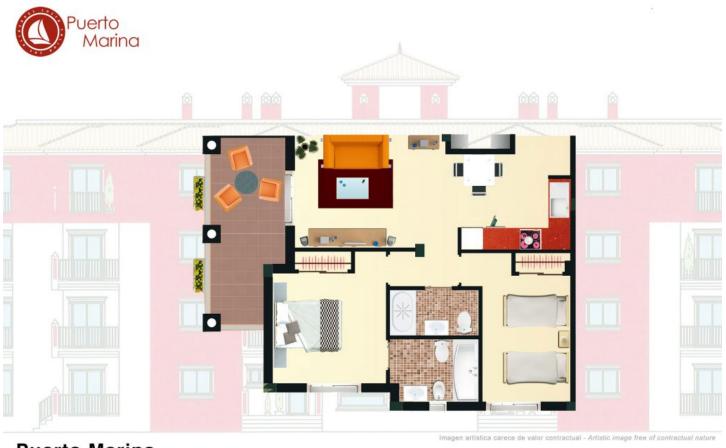

#### **DESCRIPTION**

Beautiful Mediterranean-style apartments consisting of two bedrooms, two bathrooms and a living room / kitchen. They have a terrace, three community pools and parking spaces available.

#### **FEATURES**

| Total area           | 78.55 m²             | Rooms         | 2         |
|----------------------|----------------------|---------------|-----------|
| Property area        | 78.55 m <sup>2</sup> | Bathrooms     | 2         |
| Terraces surface     | $0 \text{ m}^2$      | Terraces      | 1         |
| Superficie pérgolas  | $0 \text{ m}^2$      | Pérgolas      | 0         |
| Storage room surface | $m^2$                | Storerooms    | X         |
| Garden area          | $m^2$                | Kitchens      | 1         |
| Solarium surface     | $m^2$                | Garage        | Χ         |
| Plot area            | $m^2$                | Communal pool | $\sqrt{}$ |
|                      |                      | Lift          | $\sqrt{}$ |
| Enorgy rating        | ⊏                    |               |           |