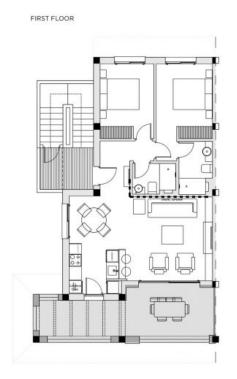

#### ENORA GARDEN RESIDENTIAL - MODEL BIANCA PENTHOUSE

2 BEDROOMS / 2 BATHROOMS

TOTAL SURFACE 94 M2
PROPERTY SURFACE 81.5 M2
COVERED TERRACE 6.5 M2
UNCOVERED TERRACE 6 M2
SOLARIUM 73-80 M2
PRIVATE PARKING SPACE
STORAGE ROOM

#### **FFATURES**

| Total area           | 94 m²               | Rooms          | 2            |
|----------------------|---------------------|----------------|--------------|
| Property area        | 81.5 m <sup>2</sup> | Bathrooms      | 2            |
| Terraces surface     | 12.5 m <sup>2</sup> | Terraces       | 2            |
| Superficie pérgolas  | $0 \text{ m}^2$     | Pérgolas       | Ο            |
| Storage room surface | $m^2$               | Storerooms     | √ (n:1)      |
| Garden area          | $m^2$               | Kitchens       | 1            |
| Solarium surface     | 80 m <sup>2</sup>   | Private garage | $\checkmark$ |
| Plot area            | $m^2$               | Communal pool  | $\checkmark$ |
|                      |                     | Lift           | Χ            |