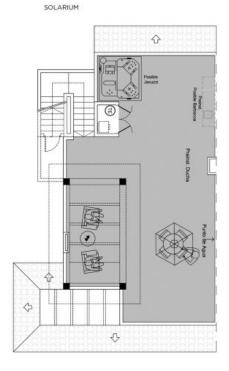

#### ENORA GARDEN RESIDENTIAL - MODEL BIANCA PENTHOUSE

2 BEDROOMS / 2 BATHROOMS

TOTAL SURFACE 94 M2
PROPERTY SURFACE 81.5 M2
COVERED TERRACE 6.5 M2
UNCOVERED TERRACE 6 M2
SOLARIUM 73-80 M2
PRIVATE PARKING SPACE
STORAGE ROOM

#### **FFATURES**

| Total area           | 94 m²               | Rooms          | 2            |
|----------------------|---------------------|----------------|--------------|
| Property area        | 81.5 m <sup>2</sup> | Bathrooms      | 2            |
| Terraces surface     | 12.5 m <sup>2</sup> | Terraces       | 2            |
| Superficie pérgolas  | $0 \text{ m}^2$     | Pérgolas       | Ο            |
| Storage room surface | $m^2$               | Storerooms     | √ (n:1)      |
| Garden area          | $m^2$               | Kitchens       | 1            |
| Solarium surface     | 80 m <sup>2</sup>   | Private garage | $\checkmark$ |
| Plot area            | $m^2$               | Communal pool  | $\checkmark$ |
|                      |                     | Lift           | Χ            |