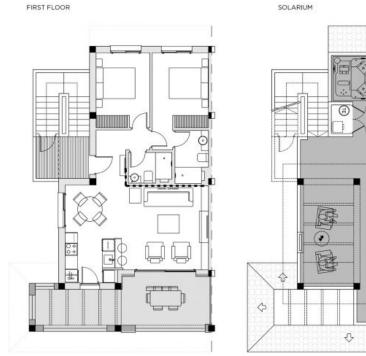

#### ENORA GARDEN RESIDENTIAL - MODEL BIANCA PENTHOUSE

| 2 BEDROOMS / 2 BATHROOMS |          |
|--------------------------|----------|
| TOTAL SURFACE            | 94 M2    |
| PROPERTY SURFACE         | 81.5 M2  |
| COVERED TERRACE          | 6.5 M2   |
| UNCOVERED TERRACE        | 6 M2     |
| SOLARIUM                 | 73-80 M2 |
| PRIVATE PARKING SPACE    |          |
| STORAGE ROOM             |          |

### **FFATURES**

| Total area           | 94 m <sup>2</sup>   | Rooms          | 2            |
|----------------------|---------------------|----------------|--------------|
| Property area        | 81.5 m <sup>2</sup> | Bathrooms      | 2            |
| Terraces surface     | 12.5 m <sup>2</sup> | Terraces       | 2            |
| Superficie pérgolas  | 0 m <sup>2</sup>    | Pérgolas       | 0            |
| Storage room surface | m²                  | Storerooms     | √ (n:1)      |
| Garden area          | m²                  | Kitchens       | 1            |
| Solarium surface     | 80 m <sup>2</sup>   | Private garage | $\checkmark$ |
| Plot area            | m²                  | Communal pool  | $\checkmark$ |
|                      |                     |                |              |