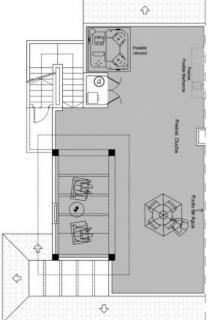

#### ENORA GARDEN RESIDENTIAL - MODEL BIANCA PENTHOUSE

| 2 BEDROOMS / 2 BATHROOMS |          |
|--------------------------|----------|
| TOTAL SURFACE            | 94 M2    |
| PROPERTY SURFACE         | 81.5 M2  |
| COVERED TERRACE          | 6.5 M2   |
| UNCOVERED TERRACE        | 6 M2     |
| SOLARIUM                 | 73-80 M2 |
| PRIVATE PARKING SPACE    |          |
| STORAGE ROOM             |          |

### **FFATURES**

| Total area           | 94 m <sup>2</sup>   | Rooms          | 2            |
|----------------------|---------------------|----------------|--------------|
| Property area        | 81.5 m <sup>2</sup> | Bathrooms      | 2            |
| Terraces surface     | 12.5 m <sup>2</sup> | Terraces       | 2            |
| Superficie pérgolas  | 0 m <sup>2</sup>    | Pérgolas       | 0            |
| Storage room surface | m²                  | Storerooms     | √ (n:1)      |
| Garden area          | m²                  | Kitchens       | 1            |
| Solarium surface     | 80 m <sup>2</sup>   | Private garage | $\checkmark$ |
| Plot area            | m²                  | Communal pool  | $\checkmark$ |
|                      |                     |                |              |