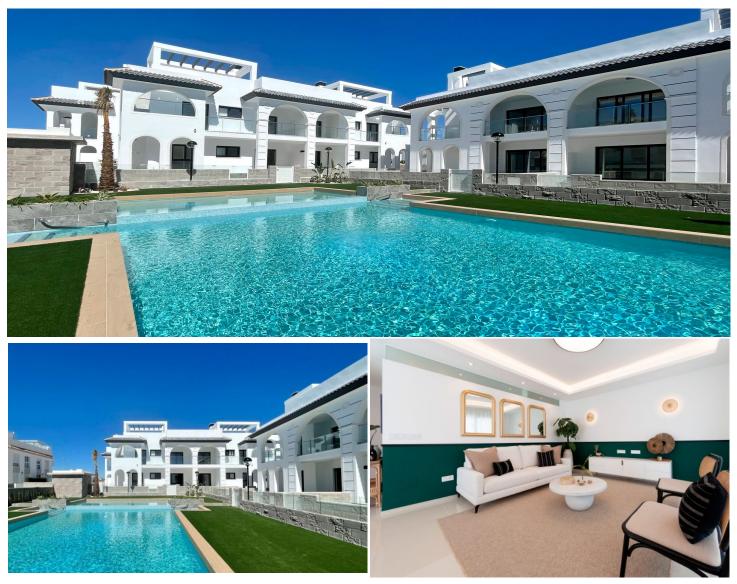

New Mediterranean style private residential located in Ciudad Quesada, with communal swimming pool and green areas. The residential consists of 20 apartaments: 10 ground floor apartments with large private garden, and 10 penthouses with spacious solarium. All the properties have views to the swimming pool and include parking space.

The apartments are distributed in: 3 blocks of 4 apartments model Bianca with 2 bedrooms. 1 block of 8 apartments model Jazmin with 3 bedrooms.

Located in Doña Pepa Urbanisation, in Ciudad Quesada, in a pleasant and quiet environment. Close to all necessary services, such as supermarkets, restaurants, pharmacies, health centre... Only 10 minutes from the best beaches of the Costa Blanca, such as Guardamar or Torrevieja.