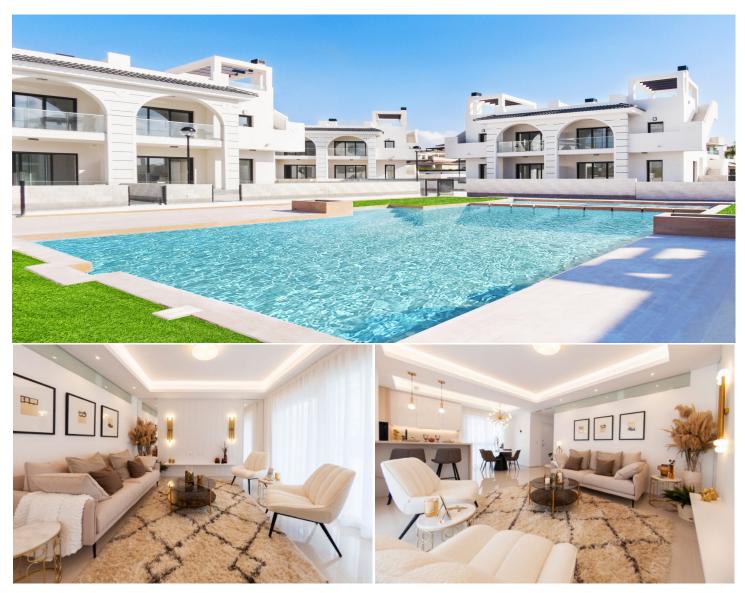

### **DESCRIPTION**

New gated residential of beautiful Mediterranean style apartments with 2 bedrooms. Perfect for you, if you are looking for a comfortable, practical home where you can enjoy the weather and quietness in the Costa Blanca.

Located in Ciudad Quesada, in the Residencial Vera you will be able to enjoy its beautiful green areas and its communal swimming pool, as well as the private outdoor areas of your own apartment: a large garden if you choose the first floor apartment or a spacious solarium with access from inside the house if you prefer the second floor apartment option.

This new Residential is surrounded by quiet residential and wide avenues and also within walking distance of all necessary services: supermarkets, restaurants, health center, pharmacies, golf course, dog parks and natural areas such as the Lagunas de Torrevieja ... and just 10 minutes you can enjoy the best beaches of Guardamar and Torrevieja. Cities like Alicante and its airport can be reached in about 35 minutes by car.