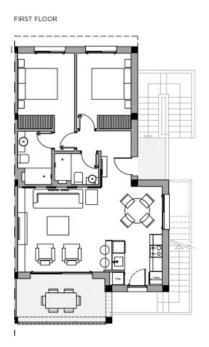

#### 2 BEDROOMS / 2 BATHROOMS

TOTAL SURFACE
PROPERTY SURFACE
TERRACES
SOLARIUM
COMMUNITY PARKING
STORAGE ROOM

86.98 M2 79.33 M2 7.65 M2 75 M2

Property information may be subject to errors and is not contractual. The surfaces expressed are approximate being able to undergo modifications for technical reasons, Artistic Images Free Of Contractual Nature.

### **FEATURES**

| Total area           | 86.98 m <sup>2</sup> | Rooms            | 2            |
|----------------------|----------------------|------------------|--------------|
| Property area        | 79.33 m <sup>2</sup> | Bathrooms        | 2            |
| Terraces surface     | 7.65 m <sup>2</sup>  | Terraces         | 2            |
| Superficie pérgolas  | $0 \text{ m}^2$      | Pérgolas         | Ο            |
| Storage room surface | $m^2$                | Storerooms       | √ (n:1)      |
| Garden area          | $m^2$                | Kitchens         | 1            |
| Solarium surface     | 75 m <sup>2</sup>    | Community garage | $\checkmark$ |
| Plot area            | $m^2$                | Communal pool    | $\checkmark$ |
|                      |                      | Lift             | X            |