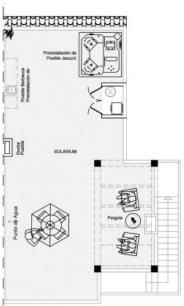

#### 2 BEDROOMS / 2 BATHROOMS

TOTAL SURFACE
PROPERTY SURFACE
TERRACES
SOLARIUM
COMMUNITY PARKING
STORAGE ROOM

86.98 M2 79.33 M2 7.65 M2 75 M2

Property information may be subject to errors and is not contractual. The surfaces expressed are approximate being able to undergo modifications for technical reasons, Artistic Images Free Of Contractual Nature.

### **FEATURES**

| Total area           | 86.98 m <sup>2</sup> | Rooms            | 2            |
|----------------------|----------------------|------------------|--------------|
| Property area        | 79.33 m <sup>2</sup> | Bathrooms        | 2            |
| Terraces surface     | 7.65 m <sup>2</sup>  | Terraces         | 2            |
| Superficie pérgolas  | $0 \text{ m}^2$      | Pérgolas         | Ο            |
| Storage room surface | $m^2$                | Storerooms       | √ (n:1)      |
| Garden area          | $m^2$                | Kitchens         | 1            |
| Solarium surface     | 75 m <sup>2</sup>    | Community garage | $\checkmark$ |
| Plot area            | $m^2$                | Communal pool    | $\checkmark$ |
|                      |                      | Lift             | X            |