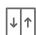

## Sold

Model: Alba Solarium Property: 108,9m<sup>2</sup> Solarium: 90m<sup>2</sup> 3 Bedrooms 2 Bathrooms

Imagen Artística carece de valor contractual/Artistic Image free of contractual nature

#### **FEATURES**

| Total area           | 108.91 m²             | Rooms          | 3            |
|----------------------|-----------------------|----------------|--------------|
| Property area        | 101.66 m <sup>2</sup> | Bathrooms      | 2            |
| Terraces surface     | $7.25  \text{m}^2$    | Terraces       | 1            |
| Superficie pérgolas  | $0 \text{ m}^2$       | Pérgolas       | Ο            |
| Storage room surface | $m^2$                 | Storerooms     | √ (n:1)      |
| Garden area          | $m^2$                 | Kitchens       | 1            |
| Solarium surface     | 90 m <sup>2</sup>     | Private garage | $\checkmark$ |
| Plot area            | $m^2$                 | Communal pool  | $\checkmark$ |
|                      |                       | Lift           | $\checkmark$ |