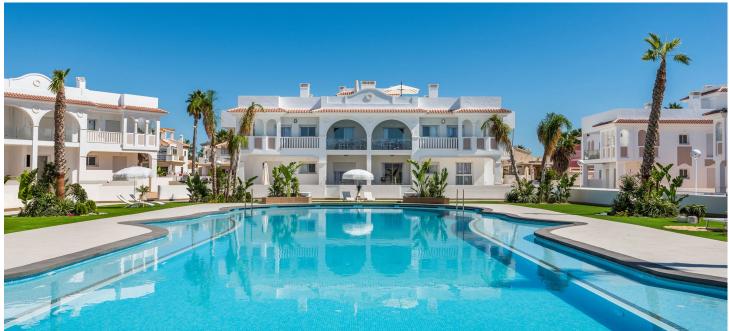

## Sold

Model: Alba Solarium Property: 108,9m<sup>2</sup> Solarium: 90m<sup>2</sup> 3 Bedrooms 2 Bathrooms

Imagen Artística carece de valor contractual/Artistic Image free of contractual nature

#### **DESCRIPTION**

Residential composed of apartments on 2 floors: ground floor with private garden and first floor with private roof terrace. Private residential, gated with green areas and a swimming pool.

Located in urbanization D<sup>a</sup> Pepa foreseen with all services: health center, pharmacy, supermarkets, restaurants, shops, international press, Hotel La Laguna\*\*\*\*, Spa, aquapark etc. Distance to the beach 5 km. Distance to Alicante airport 40 km.