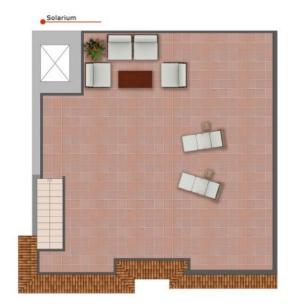

## Sold

Model: Alba Solarium Property: 108,9m<sup>2</sup> Solarium: 90m<sup>2</sup> 3 Bedrooms 2 Bathrooms

Imagen Artística carece de valor contractual/Artistic Image free of contractual nature

#### **FEATURES**

| Total area           | 108.91 m²             | Rooms          | 3            |
|----------------------|-----------------------|----------------|--------------|
| Property area        | 101.66 m <sup>2</sup> | Bathrooms      | 2            |
| Terraces surface     | $7.25  \text{m}^2$    | Terraces       | 1            |
| Superficie pérgolas  | $0 \text{ m}^2$       | Pérgolas       | Ο            |
| Storage room surface | $m^2$                 | Storerooms     | √ (n:1)      |
| Garden area          | $m^2$                 | Kitchens       | 1            |
| Solarium surface     | 90 m <sup>2</sup>     | Private garage | $\checkmark$ |
| Plot area            | $m^2$                 | Communal pool  | $\checkmark$ |
|                      |                       | Lift           | $\checkmark$ |