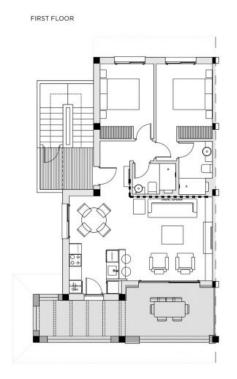

#### ENORA GARDEN RESIDENTIAL - MODEL BIANCA PENTHOUSE

2 BEDROOMS / 2 BATHROOMS

TOTAL SURFACE 94 M2
PROPERTY SURFACE 81.5 M2
COVERED TERRACE 6.5 M2
UNCOVERED TERRACE 6 M2
SOLARIUM 73-80 M2
PRIVATE PARKING SPACE
STORAGE ROOM

#### **FFATURES**

| Total area           | 94 m²                | Rooms          | 2            |
|----------------------|----------------------|----------------|--------------|
| Property area        | 81.50 m <sup>2</sup> | Bathrooms      | 2            |
| Terraces surface     | 12.5 m <sup>2</sup>  | Terraces       | 2            |
| Superficie pérgolas  | $0 \text{ m}^2$      | Pérgolas       | Ο            |
| Storage room surface | $m^2$                | Storerooms     | √ (n:1)      |
| Garden area          | $m^2$                | Kitchens       |              |
| Solarium surface     | 73 m <sup>2</sup>    | Private garage | $\checkmark$ |
| Plot area            | $m^2$                | Communal pool  | $\checkmark$ |
|                      |                      | Lift           | X            |