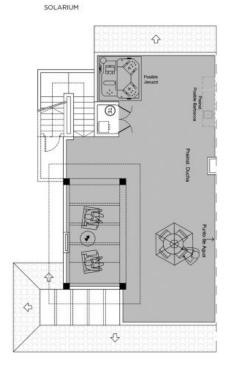

#### ENORA GARDEN RESIDENTIAL - MODEL BIANCA PENTHOUSE

2 BEDROOMS / 2 BATHROOMS

TOTAL SURFACE 94 M2
PROPERTY SURFACE 81.5 M2
COVERED TERRACE 6.5 M2
UNCOVERED TERRACE 6 M2
SOLARIUM 73-80 M2
PRIVATE PARKING SPACE
STORAGE ROOM

### DESCRIPTION

New Mediterranean style private residential located in Ciudad Quesada, with communal swimming pool and green areas. The residential consists of 20 apartaments: 10 ground floor apartments with large private garden, and 10 penthouses with spacious solarium. All the properties have views to the swimming pool and include parking space.

#### **FFATURES**

| Total area           | 94 m²                | Rooms          | 2            |
|----------------------|----------------------|----------------|--------------|
| Property area        | 81.50 m <sup>2</sup> | Bathrooms      | 2            |
| Terraces surface     | 12.5 m <sup>2</sup>  | Terraces       | 2            |
| Superficie pérgolas  | $0 \text{ m}^2$      | Pérgolas       | Ο            |
| Storage room surface | $m^2$                | Storerooms     | √ (n:1)      |
| Garden area          | $m^2$                | Kitchens       |              |
| Solarium surface     | 73 m <sup>2</sup>    | Private garage | $\checkmark$ |
| Plot area            | $m^2$                | Communal pool  | $\checkmark$ |
|                      |                      | Lift           | X            |