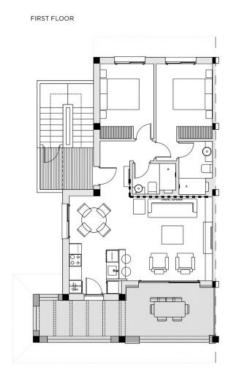

#### ENORA GARDEN RESIDENTIAL - MODEL BIANCA PENTHOUSE

2 BEDROOMS / 2 BATHROOMS

TOTAL SURFACE 94 M2
PROPERTY SURFACE 81.5 M2
COVERED TERRACE 6.5 M2
UNCOVERED TERRACE 6 M2
SOLARIUM 73-80 M2
PRIVATE PARKING SPACE
STORAGE ROOM

#### **FFATURES**

| Total area           | 94 m <sup>2</sup>   | Rooms          | 2            |
|----------------------|---------------------|----------------|--------------|
| Property area        | 81.5 m <sup>2</sup> | Bathrooms      | 2            |
| Terraces surface     | 12.5 m <sup>2</sup> | Terraces       | 2            |
| Superficie pérgolas  | $0 \text{ m}^2$     | Pérgolas       | Ο            |
| Storage room surface | $m^2$               | Storerooms     | √ (n:1)      |
| Garden area          | $m^2$               | Kitchens       | 1            |
| Solarium surface     | 73 m <sup>2</sup>   | Private garage | $\checkmark$ |
| Plot area            | $m^2$               | Communal pool  | $\checkmark$ |
|                      |                     | Lift           | Χ            |