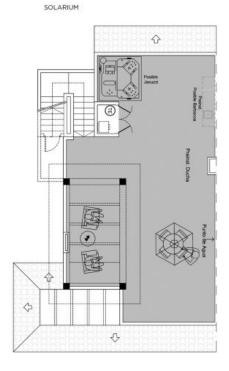

#### ENORA GARDEN RESIDENTIAL - MODEL BIANCA PENTHOUSE

2 BEDROOMS / 2 BATHROOMS

TOTAL SURFACE 94 M2
PROPERTY SURFACE 81.5 M2
COVERED TERRACE 6.5 M2
UNCOVERED TERRACE 6 M2
SOLARIUM 73-80 M2
PRIVATE PARKING SPACE
STORAGE ROOM

#### **FFATURES**

| Total area           | 94 m <sup>2</sup>   | Rooms          | 2            |
|----------------------|---------------------|----------------|--------------|
| Property area        | 81.5 m <sup>2</sup> | Bathrooms      | 2            |
| Terraces surface     | 12.5 m <sup>2</sup> | Terraces       | 2            |
| Superficie pérgolas  | $0 \text{ m}^2$     | Pérgolas       | Ο            |
| Storage room surface | $m^2$               | Storerooms     | √ (n:1)      |
| Garden area          | $m^2$               | Kitchens       | 1            |
| Solarium surface     | 73 m <sup>2</sup>   | Private garage | $\checkmark$ |
| Plot area            | $m^2$               | Communal pool  | $\checkmark$ |
|                      |                     | Lift           | Χ            |