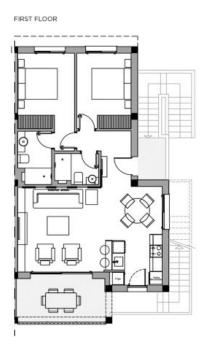

#### 2 BEDROOMS / 2 BATHROOMS

TOTAL SURFACE
PROPERTY SURFACE
TERRACES
SOLARIUM
COMMUNITY PARKING
STORAGE ROOM

86.98 M2 79.33 M2 7.65 M2 75 M2

Property information may be subject to errors and is not contractual. The surfaces expressed are approximate being able to undergo modifications for technical reasons, Artistic Images Free Of Contractual Nature.

### **FEATURES**

| Total area           | 86.98 m <sup>2</sup> | Rooms            | 2         |
|----------------------|----------------------|------------------|-----------|
| Property area        | 79.33 m <sup>2</sup> | Bathrooms        | 2         |
| Terraces surface     | $7.65 \text{ m}^2$   | Terraces         | 2         |
| Superficie pérgolas  | $0 \text{ m}^2$      | Pérgolas         | 0         |
| Storage room surface | $m^2$                | Storerooms       | $\sqrt{}$ |
| Garden area          | $m^2$                | Kitchens         | 1         |
| Solarium surface     | 75 m <sup>2</sup>    | Community garage | $\sqrt{}$ |
| Plot area            | $m^2$                | Communal pool    | $\sqrt{}$ |
|                      |                      | Lift             | X         |