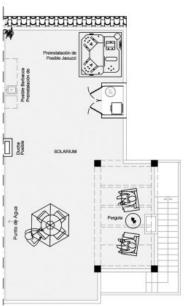

#### 2 BEDROOMS / 2 BATHROOMS

TOTAL SURFACE
PROPERTY SURFACE
TERRACES
SOLARIUM
COMMUNITY PARKING
STORAGE ROOM

86.98 M2 79.33 M2 7.65 M2 75 M2

Property information may be subject to errors and is not contractual. The surfaces expressed are approximate being able to undergo modifications for technical reasons, Artistic Images Free Of Contractual Nature.

### **FEATURES**

| Total area           | 86.98 m <sup>2</sup> | Rooms            | 2         |
|----------------------|----------------------|------------------|-----------|
| Property area        | 79.33 m <sup>2</sup> | Bathrooms        | 2         |
| Terraces surface     | $7.65 \text{ m}^2$   | Terraces         | 2         |
| Superficie pérgolas  | $0 \text{ m}^2$      | Pérgolas         | 0         |
| Storage room surface | $m^2$                | Storerooms       | $\sqrt{}$ |
| Garden area          | $m^2$                | Kitchens         | 1         |
| Solarium surface     | 75 m <sup>2</sup>    | Community garage | $\sqrt{}$ |
| Plot area            | $m^2$                | Communal pool    | $\sqrt{}$ |
|                      |                      | Lift             | X         |