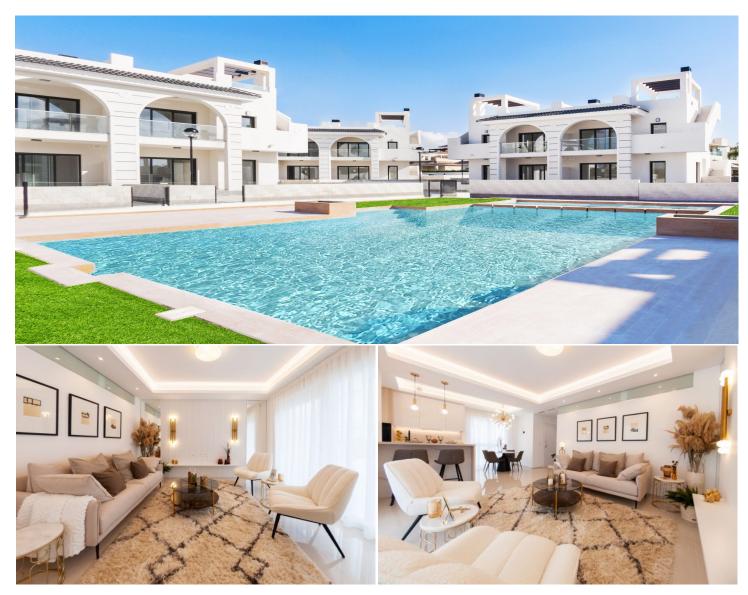

### **DESCRIPTION**

New gated residential of beautiful Mediterranean style apartments with 2 bedrooms. Perfect for you, if you are looking for a comfortable, practical home where you can enjoy the weather and quietness in the Costa Blanca.

Located in Ciudad Quesada, in the Residencial Vera you will be able to enjoy its beautiful green areas and its communal swimming pool, as well as the private outdoor areas of your own apartment: a large garden if you choose the first floor apartment or a spacious solarium with access from inside the house if you prefer the second floor apartment option.

This new Residential is surrounded by quiet residential and wide avenues and also within walking distance of all necessary services: supermarkets, restaurants, health center, pharmacies, golf course, dog parks and natural areas such as the Lagunas de Torrevieja ... and just 10 minutes you can enjoy the best beaches of Guardamar and Torrevieja. Cities like Alicante and its airport can be reached in about 35 minutes by car.