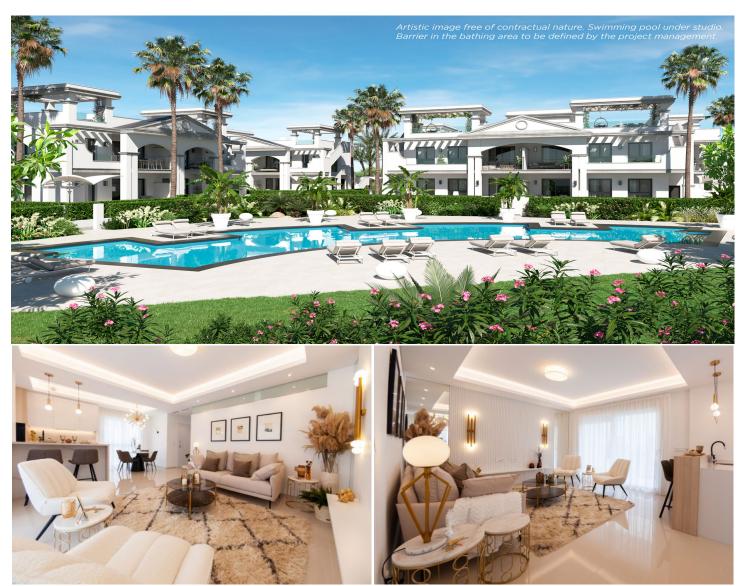

# Sold

ADHARA RESIDENTIAL - MODEL ADHARA PENTHOUSE

2 BEDROOMS / 2 BATHROOMS

TOTAL SURFACE
PROPERTY SURFACE
COVERED TERRACE
SOLARIUM
PARKING SPACE
OPTIONAL STORAGE ROOM

86.24 M2 79.14 M2 2.8 M2 80 M2

Property information may be subject to errors and is not contractual. The surfaces expressed are approximate being able to undergo modifications for technical reasons, Artistic Images Free Of Contractual Nature.

#### DESCRIPTION

Adhara is a beautiful residential complex made up of different types of housing: apartments and semi-detached villas.

The apartments have 2 bedrooms and 2 bathrooms in the Adhara model and 3 bedrooms and 2 bathrooms in the Jazmín model, as well as an open plan kitchen and living-dining room. You can choose the option of ground floor with beautiful private garden or top floor with spacious solarium.

The semi-detached villas have 3 bedrooms and 3 bathrooms, open plan kitchen, large lounge dining room and solarium and private garden.

Located in Ciudad Quesada, with all amenities at your fingertips, just 10 minutes from the beach and 35 minutes from Alicante Airport.