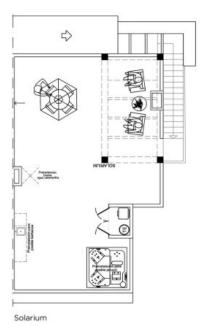

# Sold

ADHARA RESIDENTIAL - MODEL ADHARA PENTHOUSE

2 BEDROOMS / 2 BATHROOMS

TOTAL SURFACE
PROPERTY SURFACE
COVERED TERRACE
SOLARIUM
PARKING SPACE
OPTIONAL STORAGE ROOM

86.24 M2 79.14 M2 2.8 M2 80 M2

Property information may be subject to errors and is not contractual. The surfaces expressed are approximate being able to undergo modifications for technical reasons, Artistic Images Free Of Contractual Nature.

#### **FEATURES**

| Total area           | 86.24 m <sup>2</sup> | Rooms            | 2                          |
|----------------------|----------------------|------------------|----------------------------|
| Property area        | 79.14 m <sup>2</sup> | Bathrooms        | 2                          |
| Terraces surface     | $7.1  \text{m}^2$    | Terraces         | 2                          |
| Superficie pérgolas  | $0 \text{ m}^2$      | Pérgolas         | 0                          |
| Storage room surface | $e^2$                | Storerooms       | +10.000€ (Optional) - n:26 |
| Garden area          | $m^2$                | Kitchens         | 1                          |
| Solarium surface     | 80 m <sup>2</sup>    | Community garage | $\checkmark$               |
| Plot area            | $m^2$                | Communal pool    | $\checkmark$               |
|                      |                      | Lift             | Χ                          |