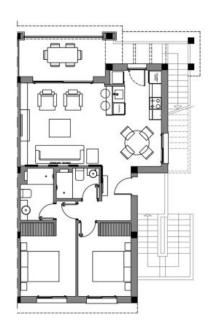

# Sold

ADHARA RESIDENTIAL - MODEL ADHARA PENTHOUSE

2 BEDROOMS / 2 BATHROOMS

TOTAL SURFACE
PROPERTY SURFACE
COVERED TERRACE
SOLARIUM
PARKING SPACE
OPTIONAL STORAGE ROOM

86.24 M2 79.14 M2 2.8 M2 80 M2

Property information may be subject to errors and is not contractual. The surfaces expressed are approximate being able to undergo modifications for technical reasons, Artistic Images Free Of Contractual Nature.

#### **FEATURES**

| Total area           | 86.24 m <sup>2</sup> | Rooms            | 2                          |
|----------------------|----------------------|------------------|----------------------------|
| Property area        | 79.14 m <sup>2</sup> | Bathrooms        | 2                          |
| Terraces surface     | $7.1  \text{m}^2$    | Terraces         | 2                          |
| Superficie pérgolas  | $0 \text{ m}^2$      | Pérgolas         | 0                          |
| Storage room surface | $e^2$                | Storerooms       | +10.000€ (Optional) - n:26 |
| Garden area          | $m^2$                | Kitchens         | 1                          |
| Solarium surface     | 80 m <sup>2</sup>    | Community garage | $\checkmark$               |
| Plot area            | $m^2$                | Communal pool    | $\checkmark$               |
|                      |                      | Lift             | Χ                          |