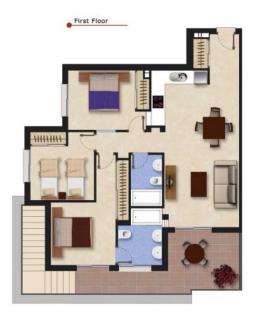

# 77 Alba Penthouse Cjto:Penthouse for sale in Doña Pepa -Quesada

108.91m<sup>2</sup> 101.66m 3 2 1 1

Price from

#### **FEATURES**

| Total area           | 108.91 m²          | Rooms          | 3         |
|----------------------|--------------------|----------------|-----------|
| Property area        | 101.66 m²          | Bathrooms      | 2         |
| Terraces surface     | $7.25  \text{m}^2$ | Terraces       | 1         |
| Superficie pérgolas  | $0 \text{ m}^2$    | Pérgolas       | 0         |
| Storage room surface | $m^2$              | Storerooms     | Χ         |
| Garden area          | $m^2$              | Kitchens       | 1         |
| Solarium surface     | 90 m²              | Private garage | $\sqrt{}$ |
| Plot area            | $m^2$              | Swimming pool  | X         |
|                      |                    | Lift           | √         |