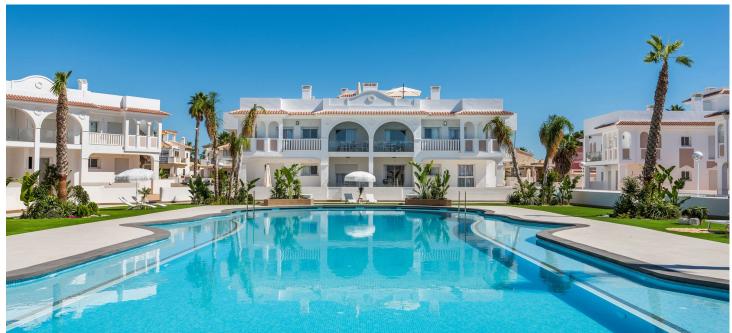

#### **DESCRIPTION**

Residential composed of apartments on 2 floors: ground floor with private garden and first floor with private roof terrace. Private residential, gated with green areas and a swimming pool.

Located in urbanization D<sup>a</sup> Pepa foreseen with all services: health center, pharmacy, supermarkets, restaurants, shops, international press, Hotel La Laguna\*\*\*\*, Spa, aquapark etc. Distance to the beach 5 km. Distance to Alicante airport 40 km.