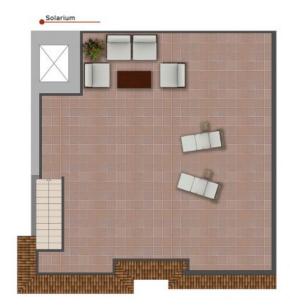

## Sold

Model: Alba Solarium Property: 103,4m<sup>2</sup> Solarium: 75m<sup>2</sup> 3 Bedrooms 2 Bathrooms

Imagen Artística carece de valor contractual/Artistic Image free of contractual nature

#### **FEATURES**

| Total area           | 108.91 m²          | Rooms          | 3         |
|----------------------|--------------------|----------------|-----------|
| Property area        | 101.66 m²          | Bathrooms      | 2         |
| Terraces surface     | $7.25  \text{m}^2$ | Terraces       | 1         |
| Superficie pérgolas  | $0 \text{ m}^2$    | Pérgolas       | 0         |
| Storage room surface | $m^2$              | Storerooms     | Χ         |
| Garden area          | $m^2$              | Kitchens       | 1         |
| Solarium surface     | 90 m²              | Private garage | $\sqrt{}$ |
| Plot area            | $m^2$              | Swimming pool  | X         |
|                      |                    | Lift           | √         |