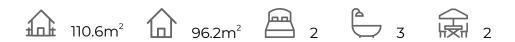

#### **FEATURES**

| Total area           | 110.6 m <sup>2</sup> | Rooms          | 2            |
|----------------------|----------------------|----------------|--------------|
| Property area        | 96.2 m <sup>2</sup>  | Bathrooms      | 3            |
| Terraces surface     | 14.4 m <sup>2</sup>  | Terraces       | 2            |
| Superficie pérgolas  | $0 \text{ m}^2$      | Pérgolas       | 0            |
| Storage room surface | $m^2$                | Storerooms     | √ (n:1)      |
| Garden area          | 90 m <sup>2</sup>    | Kitchens       | 1            |
| Solarium surface     | $34 \text{ m}^2$     | Private garage | $\checkmark$ |
| Plot area            | $m^2$                | Swimming pool  | X            |
|                      |                      | Lift           | X            |
| Energy rating        | В                    |                |              |