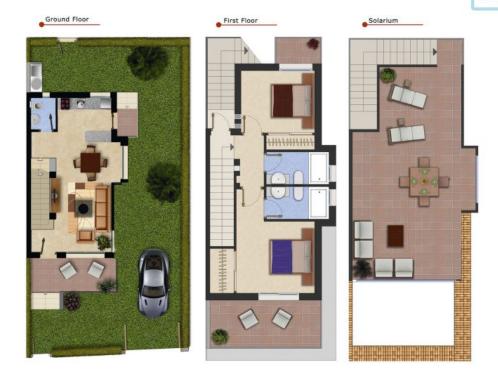

These lovely houses have a living-dining room, kitchen, 2 bedrooms, 3 bathrooms, terrace, private garden and roof terrace, utility room.

#### **FEATURES**

| Total area           | 110.6 m <sup>2</sup> | Rooms          | 2            |
|----------------------|----------------------|----------------|--------------|
| Property area        | 96.2 m <sup>2</sup>  | Bathrooms      | 3            |
| Terraces surface     | 14.4 m <sup>2</sup>  | Terraces       | 2            |
| Superficie pérgolas  | $0 \text{ m}^2$      | Pérgolas       | 0            |
| Storage room surface | $m^2$                | Storerooms     | √ (n:1)      |
| Garden area          | 90 m <sup>2</sup>    | Kitchens       | 1            |
| Solarium surface     | $34 \text{ m}^2$     | Private garage | $\checkmark$ |
| Plot area            | $m^2$                | Swimming pool  | X            |
|                      |                      | Lift           | X            |
| Energy rating        | В                    |                |              |