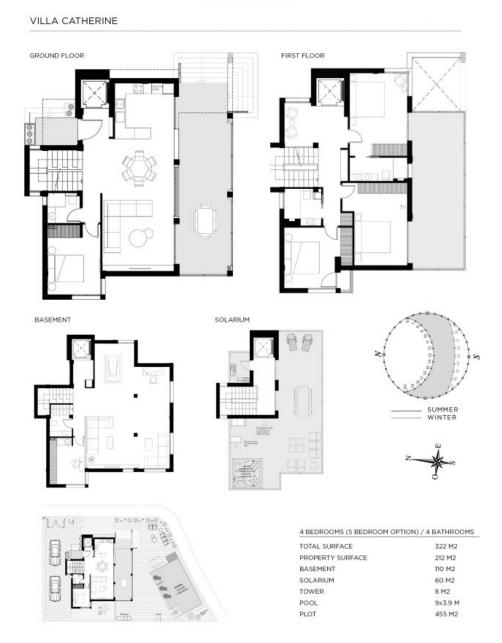

### **DESCRIPTION**

Catherine is a Villa in which we have used the highest quality, exclusive designer´s materials. It is built on four storeys: ground floor, first floor, basement and solarium. It has four rooms, with the possibility of another one in the basement, four bathrooms, a lift in the interior of the house, barbecue in the solarium and garden with a pool of  $9m \times 3.9m$ . The total area of the house is  $322m^2$ , with a  $455m^2$  plot.

#### **FEATURES**

| Total area           | 322 m <sup>2</sup> | Rooms             | 4         |
|----------------------|--------------------|-------------------|-----------|
| Property area        | 212 m <sup>2</sup> | Bathrooms         | 4         |
| Basement area        | 110 m²             | Basement finished | X         |
| Terraces surface     | $0 \text{ m}^2$    | Terraces          | 0         |
| Superficie pérgolas  | $0 \text{ m}^2$    | Pérgolas          | 0         |
| Storage room surface | $m^2$              | Storerooms        | $\sqrt{}$ |
| Garden area          | $m^2$              | Kitchens          | 1         |
| Solarium surface     | 60 m <sup>2</sup>  | Private garage    | $\sqrt{}$ |
| Plot area            | 455 m <sup>2</sup> | Private pool      | $\sqrt{}$ |
|                      |                    | Lift              | √         |