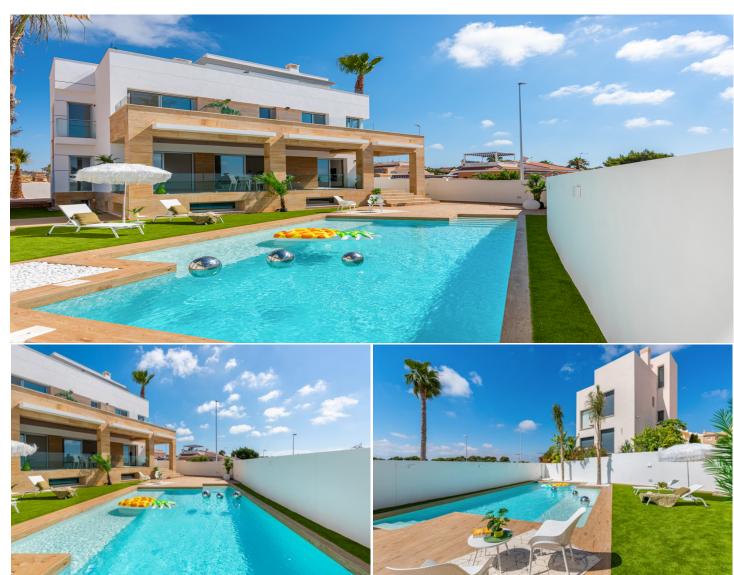

### **DESCRIPTION**

Catherine is a Villa in which we have used the highest quality, exclusive designer´s materials. It is built on four storeys: ground floor, first floor, basement and solarium. It has four rooms, with the possibility of another one in the basement, four bathrooms, a lift in the interior of the house, barbecue in the solarium and garden with a pool of  $9m \times 3.9m$ . The total area of the house is  $322m^2$ , with a  $455m^2$  plot.

Located in Ciudad Quesada, in a quiet area with nearby green areas as well as impressive views of the Torrevieja lagoons.

Close by you will find all the necessary services: Health center, pharmacies, restaurants, supermarkets, golf courses, water park and leisure and shopping areas, beauty centers, Hotel La Laguna \*\*\*\* s, Spa. Just 10 minutes away from the best beaches of Guardamar or Torrevieja and 35 minutes from Alicante Airport.