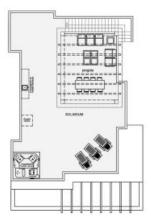

#### VILLAS VEDRÁ 24-25-26

PLANTA SOLARIUM

- os exteriores incluyen enlosado, grava y césped según plan
- The exteriors include paving, gravel and grass according to house plan \* Plants and imigation are not included