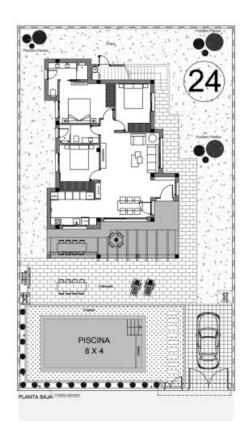

#### VILLAS VEDRÁ 24-25-26

PLANTA SOLARIUM

- os exteriores incluyen enlosado, grava y césped según plan
- The exteriors include paving, gravel and grass according to house plan \* Plants and imigation are not included

#### 3 BEDROOMS / 2 BATHROOMS

| DEDITOR TO THE TOTAL OF THE TOT |           |  |
|--------------------------------------------------------------------------------------------------------------------------------------------------------------------------------------------------------------------------------------------------------------------------------------------------------------------------------------------------------------------------------------------------------------------------------------------------------------------------------------------------------------------------------------------------------------------------------------------------------------------------------------------------------------------------------------------------------------------------------------------------------------------------------------------------------------------------------------------------------------------------------------------------------------------------------------------------------------------------------------------------------------------------------------------------------------------------------------------------------------------------------------------------------------------------------------------------------------------------------------------------------------------------------------------------------------------------------------------------------------------------------------------------------------------------------------------------------------------------------------------------------------------------------------------------------------------------------------------------------------------------------------------------------------------------------------------------------------------------------------------------------------------------------------------------------------------------------------------------------------------------------------------------------------------------------------------------------------------------------------------------------------------------------------------------------------------------------------------------------------------------------|-----------|--|
| TOTAL SURFACE                                                                                                                                                                                                                                                                                                                                                                                                                                                                                                                                                                                                                                                                                                                                                                                                                                                                                                                                                                                                                                                                                                                                                                                                                                                                                                                                                                                                                                                                                                                                                                                                                                                                                                                                                                                                                                                                                                                                                                                                                                                                                                                  | 147.33 M2 |  |
| PROPERTY SURFACE                                                                                                                                                                                                                                                                                                                                                                                                                                                                                                                                                                                                                                                                                                                                                                                                                                                                                                                                                                                                                                                                                                                                                                                                                                                                                                                                                                                                                                                                                                                                                                                                                                                                                                                                                                                                                                                                                                                                                                                                                                                                                                               | 109.93 M2 |  |
| SOLARIUM                                                                                                                                                                                                                                                                                                                                                                                                                                                                                                                                                                                                                                                                                                                                                                                                                                                                                                                                                                                                                                                                                                                                                                                                                                                                                                                                                                                                                                                                                                                                                                                                                                                                                                                                                                                                                                                                                                                                                                                                                                                                                                                       | 100 M2    |  |
| PERGOLA SOLARIUM                                                                                                                                                                                                                                                                                                                                                                                                                                                                                                                                                                                                                                                                                                                                                                                                                                                                                                                                                                                                                                                                                                                                                                                                                                                                                                                                                                                                                                                                                                                                                                                                                                                                                                                                                                                                                                                                                                                                                                                                                                                                                                               | 34 M2     |  |
| PERGOLA TERRACES                                                                                                                                                                                                                                                                                                                                                                                                                                                                                                                                                                                                                                                                                                                                                                                                                                                                                                                                                                                                                                                                                                                                                                                                                                                                                                                                                                                                                                                                                                                                                                                                                                                                                                                                                                                                                                                                                                                                                                                                                                                                                                               | 37.4 M2   |  |
| SWIMMING POOL                                                                                                                                                                                                                                                                                                                                                                                                                                                                                                                                                                                                                                                                                                                                                                                                                                                                                                                                                                                                                                                                                                                                                                                                                                                                                                                                                                                                                                                                                                                                                                                                                                                                                                                                                                                                                                                                                                                                                                                                                                                                                                                  | 8x4 M     |  |
| PLOT                                                                                                                                                                                                                                                                                                                                                                                                                                                                                                                                                                                                                                                                                                                                                                                                                                                                                                                                                                                                                                                                                                                                                                                                                                                                                                                                                                                                                                                                                                                                                                                                                                                                                                                                                                                                                                                                                                                                                                                                                                                                                                                           | 520 M2    |  |