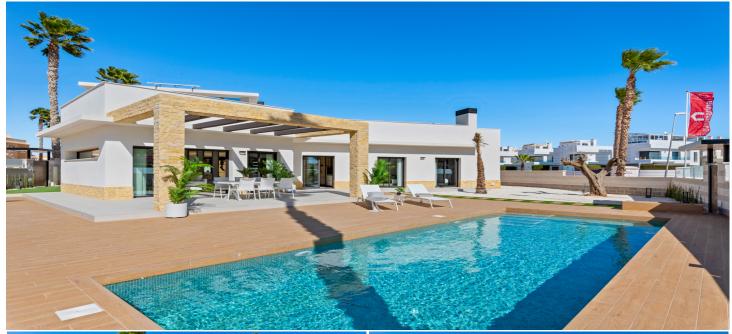

### 29 Boheme: Villa for sale in Doña Pepa - Quesada

146m² 110.7m² = 3 = 2 = 1

Price from

#### DESCRIPTION

Stunning corner villa, modern style with Mediterranean touches with 3 bedrooms and 3 bathrooms, with all rooms on one floor. Private garden with swimming pool and private solarium. The main feature of this villa is its large and spacious corner plot with open views. Fully furnished and ready to move in.

Located in the urbanization Doña Pepa in Ciudad Quesada, in a quiet area with wide avenues and all services available, such as supermarkets, pharmacies, restaurants...only 10 minutes from the best beaches of the Costa Blanca and 35 minutes from Alicante Airport.