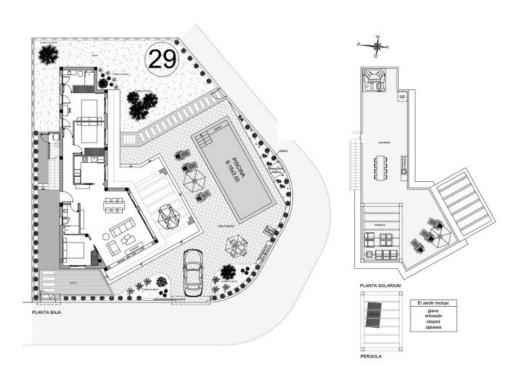

### 29 Boheme: Villa for sale in Doña Pepa - Quesada

146m² 110.7m² = 3 = 2 = 1

Price from

# Sold

VILLA BOHEME 29

#### 3 BEDROOMS / 2 BATHROOMS

 PROPERTY SURFACE
 110.7 M2

 SOLARIUM
 100 M2

 UNCOVERED TERRACE
 35.3 M2

 PERGOLA SOLARIUM
 34 M2

 POSSIBILITY OF POOL METERS
 8x4 M

 PLOT
 546 M2

Property information may be subject to errors and is not contractual. The surfaces expressed are approximate being able to undergo modifications for technical reasons, Artistic Images Free Of Contractual Nature.

#### DESCRIPTION

Stunning corner villa, modern style with Mediterranean touches with 3 bedrooms and 3 bathrooms, with all rooms on one floor. Private garden with swimming pool and private solarium. The main feature of this villa is its large and spacious corner plot with open views. Fully furnished and ready to move in.

Located in the urbanization Doña Pepa in Ciudad Quesada, in a quiet area with wide avenues and all services available, such as supermarkets, pharmacies, restaurants...only 10 minutes from the best beaches of the Costa Blanca and 35 minutes from Alicante Airport.

### **FEATURES**

| Total area           | $146  \text{m}^2$   | Rooms          | 3            |
|----------------------|---------------------|----------------|--------------|
| Property area        | $110.7 \text{ m}^2$ | Bathrooms      | 2            |
| Terraces surface     | $35.3 \text{ m}^2$  | Terraces       | 1            |
| Superficie pérgolas  | $0 \text{ m}^2$     | Pérgolas       | Ο            |
| Storage room surface | $m^2$               | Storerooms     | $\checkmark$ |
| Garden area          | $m^2$               | Kitchens       | 1            |
| Solarium surface     | $100 \text{ m}^2$   | Private garage | $\checkmark$ |
| Plot area            | 546 m <sup>2</sup>  | Private pool   | 9,15x3,50 m  |
|                      |                     | Lift           | Χ            |