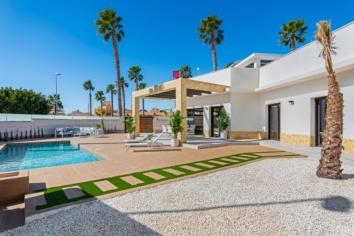

#### DESCRIPTION

Stunning corner villa, modern style with Mediterranean touches with 3 bedrooms and 3 bathrooms, with all rooms on one floor. Private garden with swimming pool and private solarium. The main feature of this villa is its large and spacious corner plot with open views. Fully furnished and ready to move in.

Located in the urbanization Doña Pepa in Ciudad Quesada, in a quiet area with wide avenues and all services available, such as supermarkets, pharmacies, restaurants...only 10 minutes from the best beaches of the Costa Blanca and 35 minutes from Alicante Airport.