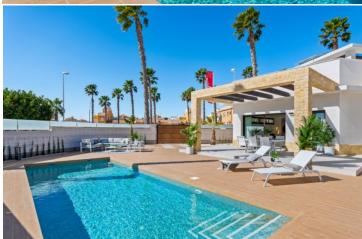

#### DESCRIPTION

Stunning corner villa, modern style with Mediterranean touches with 3 bedrooms and 3 bathrooms, with all rooms on one floor. Private garden with swimming pool and private solarium. The main feature of this villa is its large and spacious corner plot with open views. Fully furnished and ready to move in.

Located in the urbanization Doña Pepa in Ciudad Quesada, in a quiet area with wide avenues and all services available, such as supermarkets, pharmacies, restaurants...only 10 minutes from the best beaches of the Costa Blanca and 35 minutes from Alicante Airport.