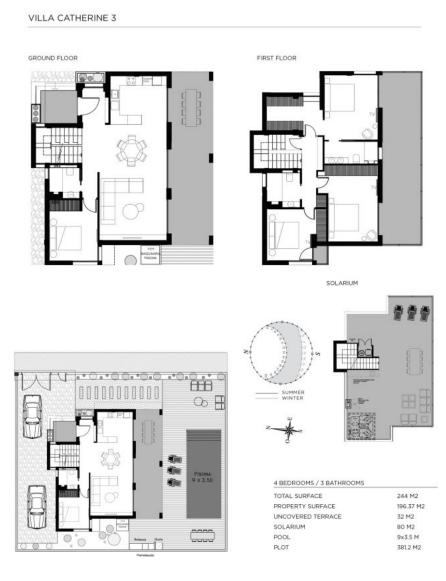

#### **FEATURES**

| Total area           | 244 m <sup>2</sup>    | Rooms          | 4            |
|----------------------|-----------------------|----------------|--------------|
| Property area        | 196.37 m <sup>2</sup> | Bathrooms      | 3            |
| Terraces surface     | 47.63 m <sup>2</sup>  | Terraces       | 2            |
| Superficie pérgolas  | $0 \text{ m}^2$       | Pérgolas       | Ο            |
| Storage room surface | $m^2$                 | Storerooms     | $\checkmark$ |
| Garden area          | $m^2$                 | Kitchens       | 1            |
| Solarium surface     | 80 m <sup>2</sup>     | Private garage | $\checkmark$ |
| Plot area            | 381.2 m <sup>2</sup>  | Private pool   | 9x3,5 m      |
|                      |                       | Lift           | Χ            |