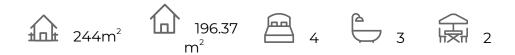

#### **FEATURES**

| Total area           | 244 m <sup>2</sup>    | Rooms          | 4            |
|----------------------|-----------------------|----------------|--------------|
| Property area        | 196.37 m <sup>2</sup> | Bathrooms      | 3            |
| Terraces surface     | 47.63 m <sup>2</sup>  | Terraces       | 2            |
| Superficie pérgolas  | $0 \text{ m}^2$       | Pérgolas       | Ο            |
| Storage room surface | $m^2$                 | Storerooms     | $\checkmark$ |
| Garden area          | $m^2$                 | Kitchens       | 1            |
| Solarium surface     | 80 m <sup>2</sup>     | Private garage | $\checkmark$ |
| Plot area            | 381.2 m <sup>2</sup>  | Private pool   | 9x3,5 m      |
|                      |                       | Lift           | Χ            |