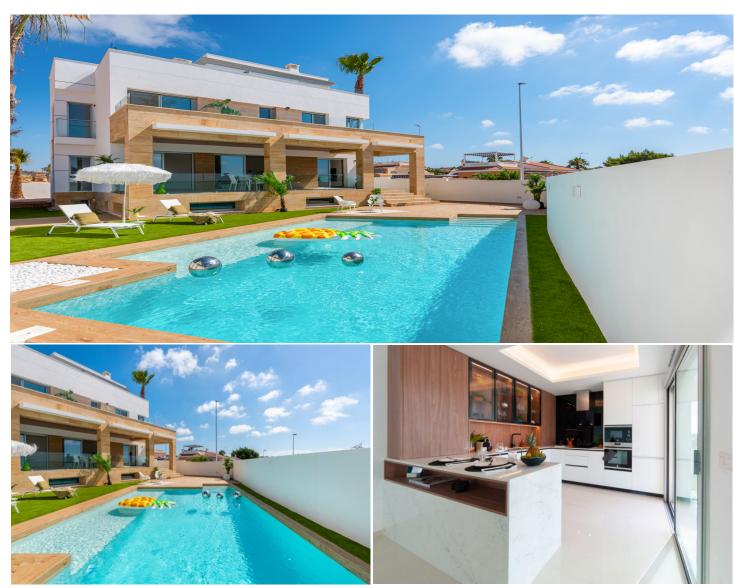

### **DESCRIPTION**

Catherine is a residential complex consisting of seven stunning detached villas, each with its own private outdoor areas, garden with swimming pool and large solarium ready for installation of outdoor kitchen, shower or jacuzzi.

Catherine N.3 is available in 4 bedrooms and 3 bathrooms, open kitchen, large lounge or living-room area.

Their finishes are top quality, both in the exterior materials and in the interior of the houses, façade, kitchen, bathrooms... You can also have an optional *home automation system* to control the electric blinds, the lighting or the temperature of your home.

Catherine is located in Ciudad Quesada, a quiet area that has all the necessary services such as restaurants, health centres, supermarkets, golf courses, etc. It is only 10 minutes from the beaches of Guardamar, 30 minutes from Alicante airport and very close to cities such as Torrevieja.