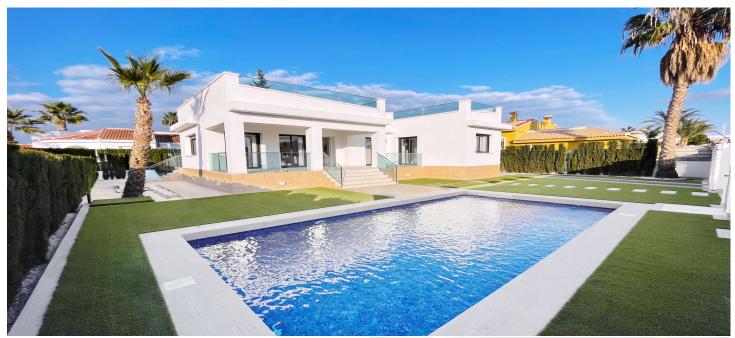

## 5 Beatriz - El Dorado: Villa for sale in Doña Pepa - Quesada

Price from

#### VILLA BEATRIZ P.5

| 1 | BEDROOMS / | 2 | BAT | HROOMS |
|---|------------|---|-----|--------|
|   |            |   |     |        |

TOTAL SURFACE 146.54 M2
PROPERTY SURFACE 122 M2
SOLARIUM 140 M2
TERRACES 24.54 M2
POOL 8x4 M
PLOT 495.21M2

#### DESCRIPTION

Modern detached villa with 4 bedrooms and 2 bathrooms, living room and spacious kitchen.

Large garden with private pool and solarium.

It is located in the quiet Monte Azul Urbanization, just 2 km from Ciudad Quesada where you can find all services, restaurants, pharmacies, health center, shops, Hotel La Laguna \*\*\*\*, Spa, golf course, aquapark, etc.