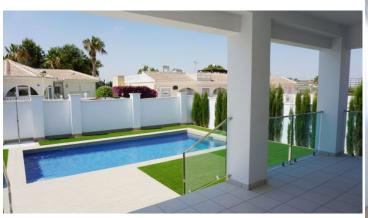

#### DESCRIPTION

Modern detached villa with 4 bedrooms and 2 bathrooms, living room and spacious kitchen.

Large garden with private pool and solarium.

It is located in the quiet Monte Azul Urbanization, just 2 km from Ciudad Quesada where you can find all services, restaurants, pharmacies, health center, shops, Hotel La Laguna \*\*\*\*, Spa, golf course, aquapark, etc.

#### **FEATURES**

| Total area           | 146.54 m <sup>2</sup> | Rooms          | 4         |
|----------------------|-----------------------|----------------|-----------|
| Property area        | 122 m <sup>2</sup>    | Bathrooms      | 2         |
| Terraces surface     | 24.54 m <sup>2</sup>  | Terraces       | 2         |
| Superficie pérgolas  | $0 \text{ m}^2$       | Pérgolas       | 0         |
| Storage room surface | $m^2$                 | Storerooms     | X         |
| Garden area          | $m^2$                 | Kitchens       | 1         |
| Solarium surface     | 140 m²                | Private garage | $\sqrt{}$ |
| Plot area            | 495.21 m <sup>2</sup> | Private pool   | $\sqrt{}$ |
|                      |                       | Lift           | X         |
|                      | _                     |                |           |