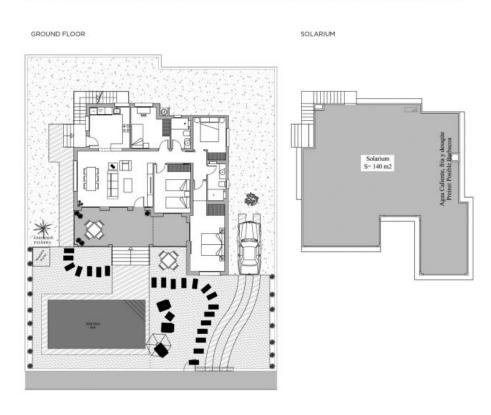

#### VILLA BEATRIZ P.5

| 1 | BEDROOMS / | 2 | BAT | HROOMS |
|---|------------|---|-----|--------|
|   |            |   |     |        |

TOTAL SURFACE 146.54 M2
PROPERTY SURFACE 122 M2
SOLARIUM 140 M2
TERRACES 24.54 M2
POOL 8x4 M
PLOT 495.21M2

#### **FEATURES**

| Total area           | 146.54 m <sup>2</sup> | Rooms          | 4         |
|----------------------|-----------------------|----------------|-----------|
| Property area        | 122 m <sup>2</sup>    | Bathrooms      | 2         |
| Terraces surface     | 24.54 m <sup>2</sup>  | Terraces       | 2         |
| Superficie pérgolas  | $0 \text{ m}^2$       | Pérgolas       | 0         |
| Storage room surface | $m^2$                 | Storerooms     | X         |
| Garden area          | $m^2$                 | Kitchens       | 1         |
| Solarium surface     | 140 m²                | Private garage | $\sqrt{}$ |
| Plot area            | 495.21 m <sup>2</sup> | Private pool   | $\sqrt{}$ |
|                      |                       | Lift           | X         |
|                      | _                     |                |           |